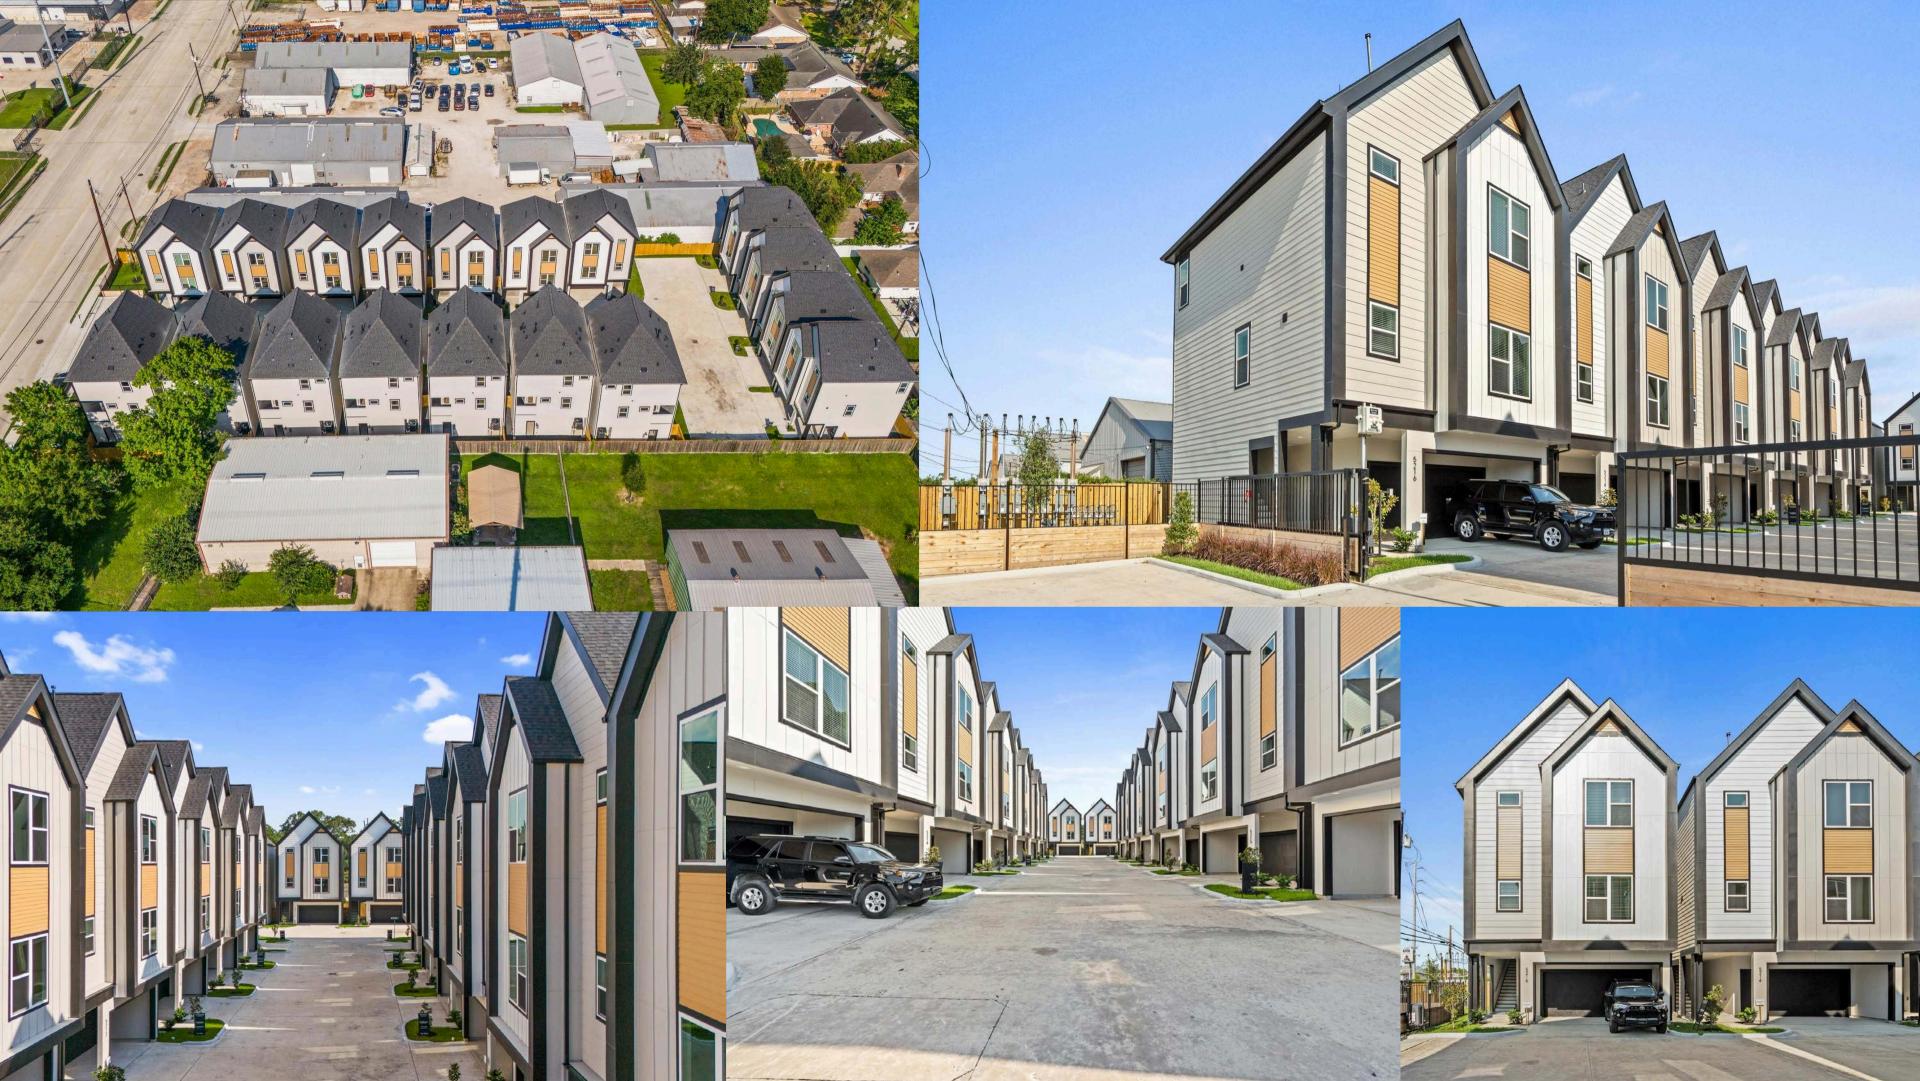

# RESIDENTIAL HOUSTONIAN

Onyx Residential developed a project of 18 SFH homes in the Oak Forest neighborhood in Houston Texas.

The subject property is a wonderful opportunity to buy homes in this community to hold as rentals. These are New Construction homes that provide a Builder's warranty lowering potencial issues with maintenance.

Onyx Residential is a local Texas-based development company that specializes in SFH Patio developments with vast real estate experience in the area.

- ✓ 18 free-standing homes for added privacy
- ✓ Private and tranquil community in the Oak Forest &
- Tidwell area
- $\checkmark$  Gated community for security and exclusivity
- $\checkmark$  Open-concept living with high ceilings
- $\checkmark$  Gourmet island kitchen with stainless steel appliances
- $\checkmark$  Spacious primary suite with elegant details

This two-story floor plan offers many upgraded features & superior details throughout. Enjoy open concept living with high ceilings, stainless steel appliances, island kitchen & spacious primary suite!