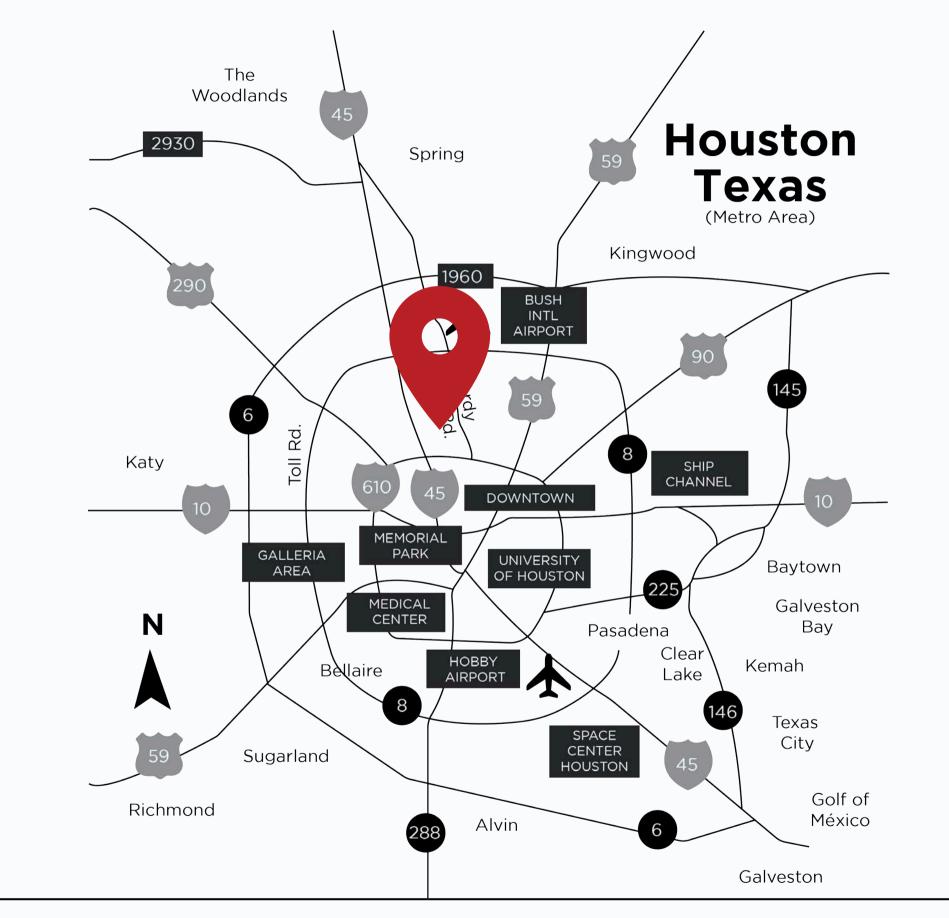

## **PINTEMONT GROVE**

Unmatched Location & Accessibility:

Located just north of I-610 in Garden Oaks

Minutes from Downtown Houston, The Heights, The Galleria, and the Medical Center

Close to parks and trails for outdoor recreation

Easy access to I-10, I-45, 290, 610 &

**Bush Intercontinental Airport** 

Experience luxury, convenience, and accessibility—Welcome to Curtin Heights

Pinemont Edge is a beautiful new development by Onyx Residential! Fully gated 18 home development that offers both luxury & location!

Located just north of I-610 in Oak Forest, minutes from Downtown destinations, Galleria & The Heights! Easy access to I-10, I-45, 290 & Bush Airport!! ESTIMATED COMPLETION WINTER 2023.