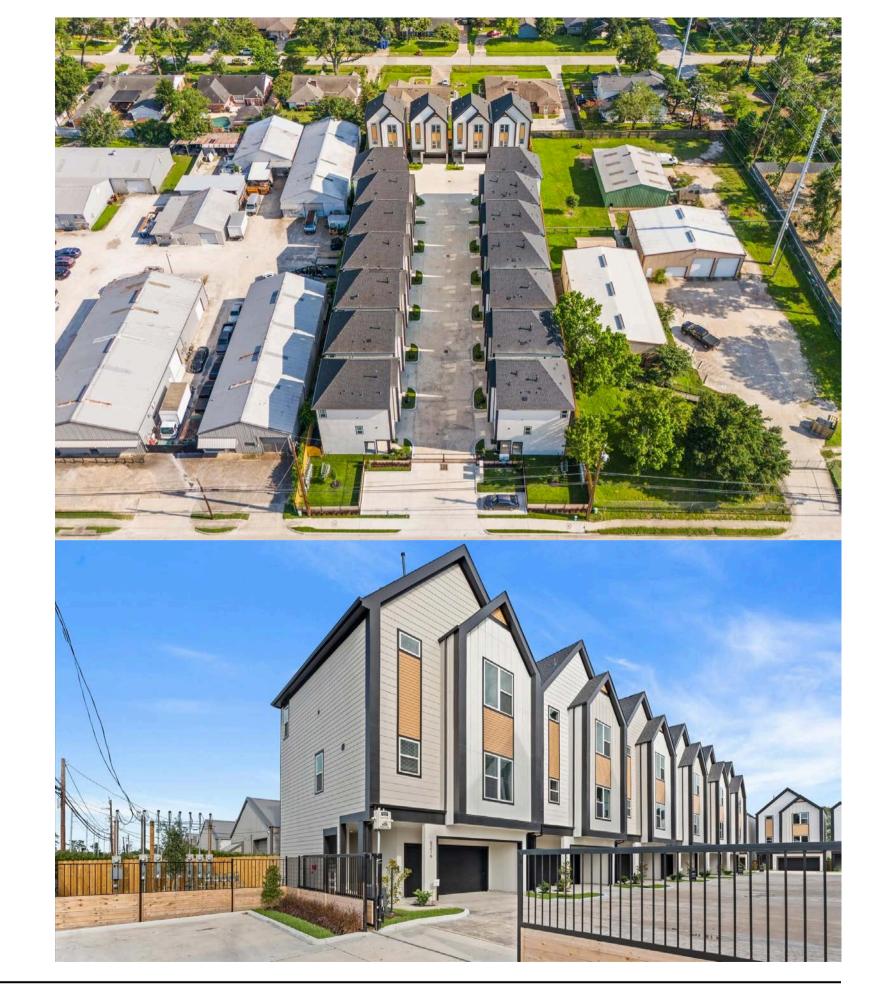

# RESIDENTIAL HOUSTONIAN

Onyx Residential developed a project of 18 SFH homes in the Oak Forest neighborhood in Houston Texas.

The subject property is a wonderful opportunity to buy homes in this community to hold as rentals. These are New Construction homes that provide a Builder's warranty lowering potencial issues with maintenance.

Onyx Residential is a local Texas-based development company that specializes in SFH Patio developments with vast real estate experience in the area.

- ✓ 18 free-standing homes for added privacy
- ✓ Private and tranquil community in the Oak Forest &
- Tidwell area
- $\checkmark$  Gated community for security and exclusivity
- $\checkmark$  Open-concept living with high ceilings
- $\checkmark$  Gourmet island kitchen with stainless steel appliances
- $\checkmark$  Spacious primary suite with elegant details

Easy access to I-10, I-45, 290, 610 &

**Bush Intercontinental Airport** 

Experience luxury, convenience, and accessibility—Welcome to Curtin Heights

Pinemont Edge is a beautiful new development by Onyx Residential! Fully gated 18 home development that offers both luxury & location!

Located just north of I-610 in Oak Forest, minutes from Downtown destinations, Galleria & The Heights! Easy access to I-10, I-45, 290 & Bush Airport!! ESTIMATED COMPLETION WINTER 2023.