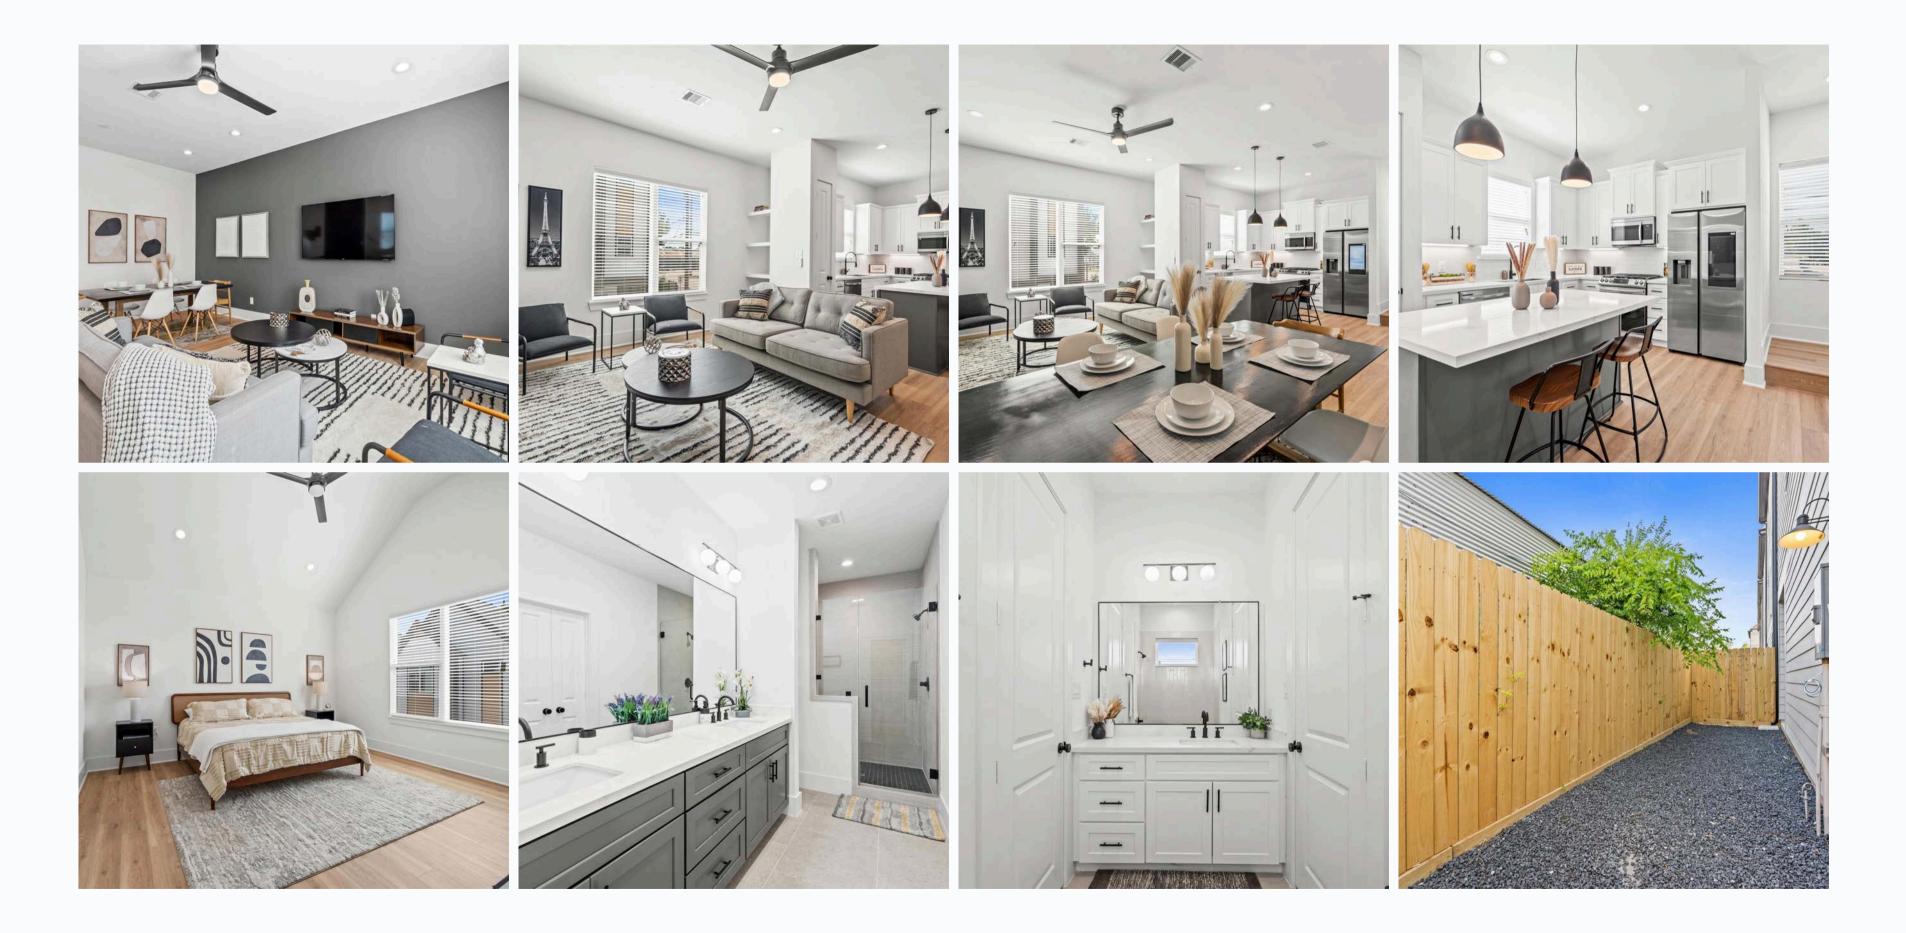

### INTERIOR

This two-story floor plan offers many upgraded features & superior details throughout. Enjoy open concept living with high ceilings, stainless steel appliances, island kitchen & spacious primary suite!