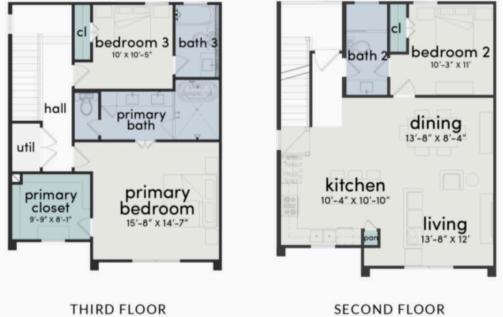

This two-story floor plan offers many upgraded features & superior details throughout. Enjoy open concept living with high ceilings, stainless steel appliances, island kitchen & spacious primary suite!