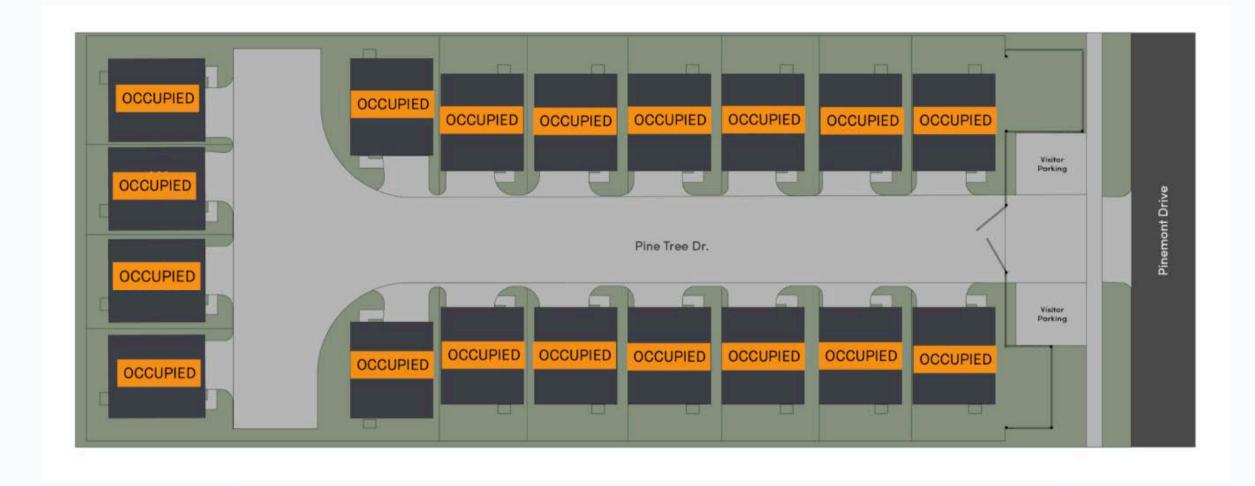

# RESIDENTIAL HOUSTONIAN

Onyx Residential developed a project of 18 SFH homes in the Oak Forest neighborhood in Houston Texas.

The subject property is a wonderful opportunity to buy homes in this community to hold as rentals. These are New Construction homes that provide a Builder's warranty lowering potencial issues with maintenance.

Onyx Residential is a local Texas-based development company that specializes in SFH Patio developments with vast real estate experience in the area.

- ✓ 18 free-standing homes for added privacy
- ✓ Private and tranquil community in the Oak Forest &
- Tidwell area
- $\checkmark$  Gated community for security and exclusivity
- $\checkmark$  Open-concept living with high ceilings
- $\checkmark$  Gourmet island kitchen with stainless steel appliances
- $\checkmark$  Spacious primary suite with elegant details