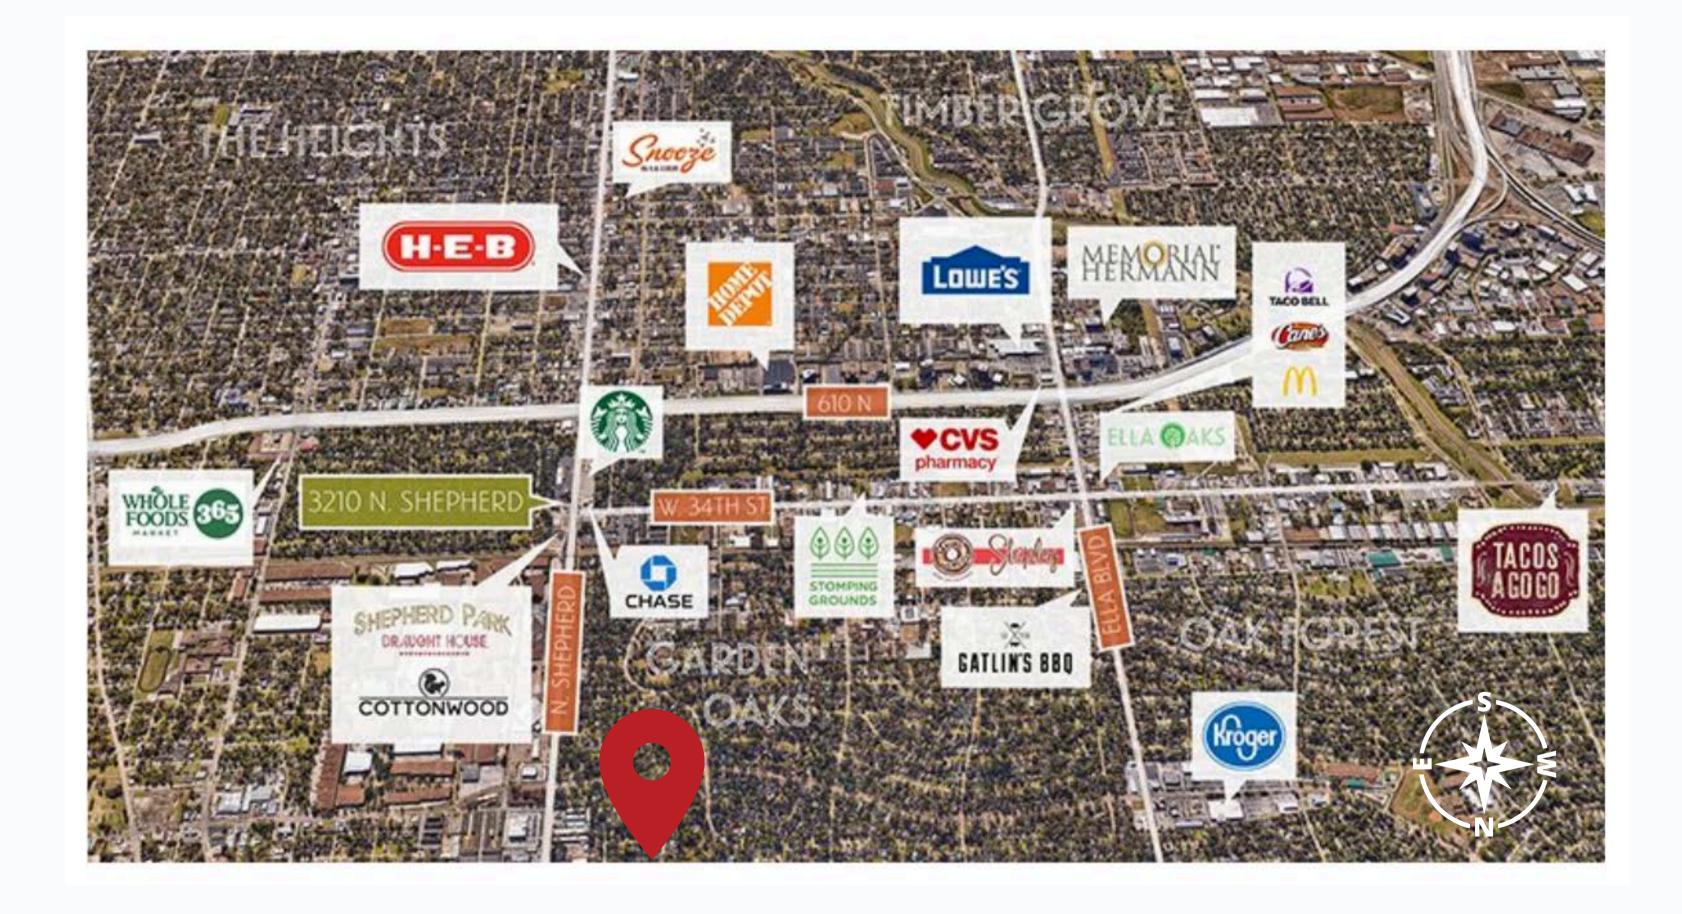

### **NEIGHBORHOOD AMENITIES**

strg

foyer

porch

FIRST FLOOR

## **PINTEMONT GROVE**

Unmatched Location & Accessibility:

Located just north of I-610 in Garden Oaks

Minutes from Downtown Houston, The Heights, The Galleria, and the Medical Center

Close to parks and trails for outdoor recreation

Easy access to I-10, I-45, 290, 610 &

**Bush Intercontinental Airport** 

Experience luxury, convenience, and accessibility—Welcome to Curtin Heights

Pinemont Edge is a beautiful new development by Onyx Residential! Fully gated 18 home development that offers both luxury & location!

Located just north of I-610 in Oak Forest, minutes from Downtown destinations, Galleria & The Heights! Easy access to I-10, I-45, 290 & Bush Airport!! ESTIMATED COMPLETION WINTER 2023.