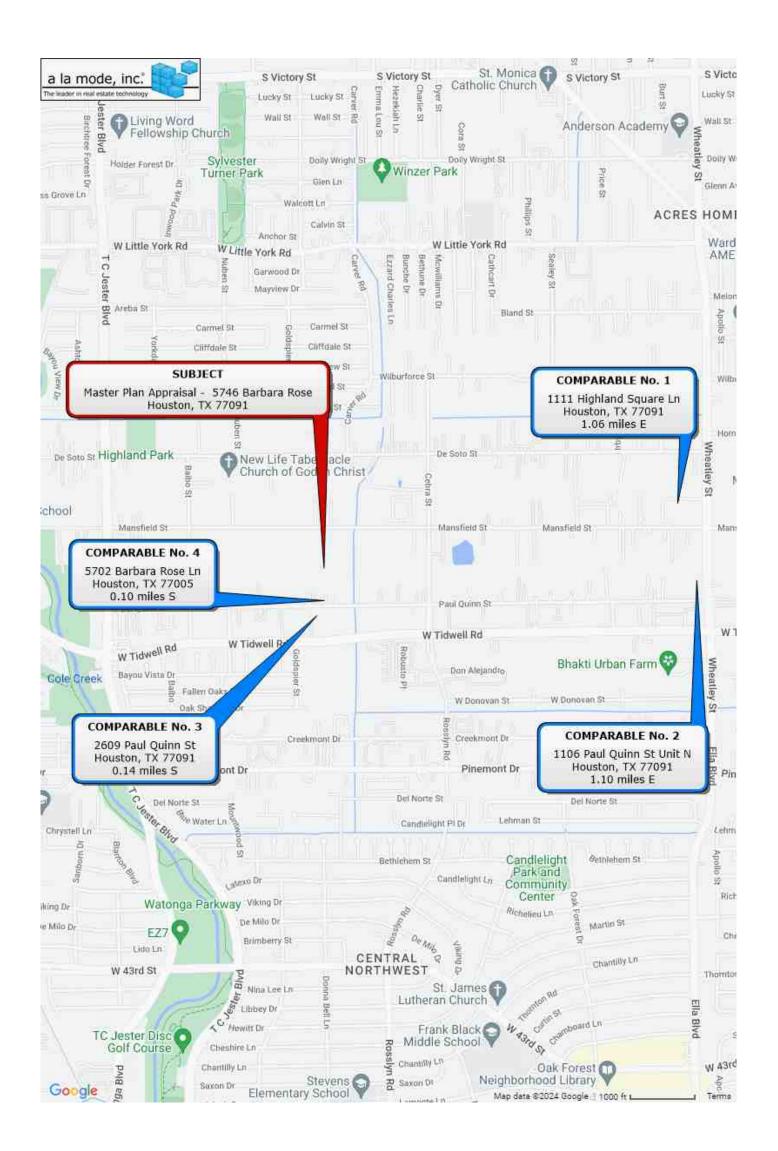

### BY:

ROBERT LEE BRADLEY, JR. SRA ROBERT L. BRADLEY & ASSOCIATES, INC. 888 WEST SAM HOUSTON PARKWAY SOUTH, SUITE 180 HOUSTON, TEXAS 77042

#774404-50562740 File # 240549BB

|          | he purpose of this summary appraisal repo           | ort is to provide the                 | e lender/client with an ac            | curate, and adequate                  | ly supported, opi         | nion of the market value                                                                    | e of the subject p | property.          |
|----------|-----------------------------------------------------|---------------------------------------|---------------------------------------|---------------------------------------|---------------------------|---------------------------------------------------------------------------------------------|--------------------|--------------------|
|          | Property Address Master Plan Appraisa               | al - 5746 Barbar                      | a Rose                                | City Houston                          |                           | State TX                                                                                    | Zip Code 7709      | 91                 |
|          | Borrower Onyx Land Partners, LLC                    |                                       | Owner of Public Record                | Onyx Land Par                         | rtners, LLC               | County Harr                                                                                 |                    |                    |
|          | Legal Description Typical Lot Such As               | Lot 12, Block 1 (                     |                                       | ,                                     | · · · ·                   |                                                                                             |                    |                    |
|          | Assessor's Parcel # 145-663-001-0012                |                                       | y1                                    | Tax Year 2023                         |                           | R.E. Taxes \$                                                                               | 767                |                    |
|          | Neighborhood Name Paul Quinn Estate                 |                                       |                                       |                                       | 26420                     | Census Tract                                                                                |                    |                    |
| 7.       | Occupant Owner Tenant Vac                           |                                       | Special Assessments \$                | 0                                     | ⊠ PUI                     |                                                                                             |                    | per month          |
| Щ        | Property Rights Appraised  Fee Simple               | Leasehold                             | Other (describe)                      | -                                     |                           | _,.55                                                                                       |                    |                    |
| ร        | Assignment Type Purchase Transaction                | Refinance Tr                          |                                       | scribe) Renewal                       | Of Construction           | on Financing                                                                                |                    |                    |
| ١        | Lender/Client Sunflower Bank                        |                                       |                                       | est 38th Street, A                    |                           |                                                                                             |                    |                    |
| ۱        | Is the subject property currently offered for sale  | or has it been offered                |                                       |                                       |                           |                                                                                             | Yes No             |                    |
| ۱        | Report data source(s) used, offering price(s), and  |                                       | e subject is a propose                |                                       |                           |                                                                                             |                    |                    |
|          | \$365,000 per borrower.                             | .,                                    | ,cca proposi                          | pian. 111                             | <sub>]</sub> 5 5 € Will 1 | r Jan, Haro all a                                                                           |                    |                    |
| j        | did did not analyze the contract for                | sale for the subject or               | urchase transaction. Explain          | the results of the analy              | sis of the contract       | for sale or why the analysi                                                                 | s was not          |                    |
|          | performed.                                          |                                       |                                       |                                       |                           | ,                                                                                           |                    |                    |
|          |                                                     |                                       |                                       |                                       |                           |                                                                                             |                    |                    |
|          | Contract Price \$ Date of Cor                       | tract                                 | Is the property seller the            | e owner of public reco                | rd? Yes                   | No Data Source(s)                                                                           |                    |                    |
| CONTRACT | ls there any financial assistance (loan charges, s  | ale concessions, gift of              | <u> </u>                              | <b>'</b>                              |                           | f the borrower?                                                                             | Yes                | □ No               |
| င္ပ      | If Yes, report the total dollar amount and describe |                                       |                                       | ,,,                                   | , , , , , , , , , ,       |                                                                                             |                    |                    |
| Ĭ        |                                                     |                                       |                                       |                                       |                           |                                                                                             |                    |                    |
|          |                                                     |                                       |                                       |                                       |                           |                                                                                             |                    |                    |
| 7        | Note: Race and the racial composition of the        | neighborhood are n                    | ot appraisal factors.                 |                                       |                           |                                                                                             |                    |                    |
| ١        | Neighborhood Characteristics                        | . 3                                   |                                       | lousing Trends                        |                           | One-Unit Housing                                                                            | Present Land       | d Use %            |
| ı        | Location Urban Suburban                             | Rural Proper                          | ty Values Increasing                  | Stable                                | Declining                 | PRICE AGE                                                                                   | One-Unit           | 70 %               |
| ۱        | Built-Up 🔀 Over 75% 🗍 25-75%                        |                                       | nd/Supply Shortage                    | ∑ In Balance                          | Over Supply               | \$ (000) (yrs)                                                                              | 2-4 Unit           | <u>70 %</u><br>5 % |
| 8        | Growth Rapid Stable                                 |                                       | ting Time Under 3 mt                  |                                       | Over 6 mths               | . ,                                                                                         | Multi-Family       | 5 %<br>5 %         |
| ğ        |                                                     |                                       |                                       |                                       | _                         | 75 Low 0                                                                                    | Commercial         |                    |
| K        | -                                                   | Little YOFK ROAD                      | ; South: West 43rd S                  | oueet; vvest: Ant                     | ome Drive;                | 950 High 89                                                                                 | Other              | 15 %               |
| Ϋ́       | East: I-45 Freeway                                  | in In ant I                           | vincetaly 40 "                        | Sharrant -£41 11                      | inton CDD T               | 340 Pred. 6                                                                                 |                    | 5 %                |
| Υ:       |                                                     |                                       | ximately 12 miles nor                 |                                       |                           |                                                                                             |                    | ines               |
| Ż.       | of similar design and appeal as the s               |                                       |                                       | •                                     |                           | or mails, schools, no                                                                       | spitais and        |                    |
|          | recreation facilities. The other presei             |                                       |                                       |                                       |                           | e l l l. e . l |                    |                    |
|          | Market Conditions (including support for the abo    | · · · · · · · · · · · · · · · · · · · |                                       |                                       |                           | tively marketed in the                                                                      |                    |                    |
|          | area. Properties appear to be absorb                |                                       | ting area within a 3 to               | 6 month period.                       | There does n              | ot appear to be an o                                                                        | verabundance       | OT                 |
|          | properties for sale within the market               |                                       | Area o coo s                          | Cha-                                  | 10 T!                     | \figure                                                                                     | l.Dec:             |                    |
|          | Dimensions 25.16' X 40.70' X 43.73' X 69.72' X 19.4 | 8' X 1.00' X 29.01'                   | Area 2,363 sf                         |                                       | P tit IT                  | View N                                                                                      | ı;Kes;             |                    |
| ١        | Specific Zoning Classification No Zoning            | conforming (O                         | Zoning Description N                  |                                       |                           | SFR                                                                                         |                    |                    |
| ١        |                                                     |                                       | hered Use) No Zonin                   |                                       |                           | l Vaa □ 11 :                                                                                | andles ===         |                    |
| ١        | Is the highest and best use of subject property as  |                                       |                                       |                                       |                           | Yes No If No, de                                                                            | scribe SFR us      | se of              |
| ١        | subject is legally permissible, physic              | ally possible, fina                   |                                       |                                       |                           |                                                                                             |                    |                    |
|          | Utilities Public Other (describe)                   | •••                                   | Public Other (de                      | scribe)                               | •                         | ovements - Type                                                                             |                    | Private            |
| =        | Electricity                                         | Water                                 | <u> </u>                              |                                       | Street Con                |                                                                                             |                    |                    |
|          | Gas                                                 | Sanitary                              |                                       | FENAN MARIN #                         | Alley Non                 |                                                                                             | Data Control       |                    |
|          | FEMA Special Flood Hazard Area Yes                  | No FEMA Flor                          | · · · · · · · · · · · · · · · · · · · | · · · · · · · · · · · · · · · · · · · | 201C0655M                 | FEMA Ma                                                                                     | Date 06/09/20      | U14                |
|          | Are the utilities and off-site improvements typical |                                       | Yes N                                 | -,                                    | o oto \0                  | Vec Mai                                                                                     | If Von describe    |                    |
| ١        | Are there any adverse site conditions or external   |                                       |                                       |                                       |                           | Yes No                                                                                      |                    |                    |
| ١        | The subject is an average sized lot v               | vith normal utility                   | easements. No othe                    | r adverse easem                       | ents, encroach            | nments or adverse o                                                                         | onditions were     |                    |
| ١        | noted.                                              |                                       |                                       |                                       |                           |                                                                                             |                    |                    |
| ٥        | Comercal Description                                | _                                     | dation                                | Evenier December                      |                           | o /oondition   Interior                                                                     | and a state        | /a.a.a.d!#!        |
| ١        | General Description                                 |                                       | undation Crowd Cross                  | Exterior Description                  |                           | s/condition Interior                                                                        | materials/         |                    |
| ١        | Units One One with Accessory Unit                   | Concrete Slab                         | Crawl Space                           | Foundation Walls                      | Concrete SI               |                                                                                             | Wd/Carpet/         |                    |
|          | # of Stories 2                                      | Full Basement                         | Partial Basement                      | Exterior Walls                        | Siding/New                |                                                                                             | Sheetrock/N        | lew                |
| ٦        | Type Det. Att. S-Det./End Unit                      | Basement Area                         |                                       | Roof Surface                          | Composition               |                                                                                             | Wood/New           |                    |
| ١        | Existing Proposed Under Const.                      | Basement Finish                       |                                       | Gutters & Downspouts                  |                           |                                                                                             | Tile/New           |                    |
|          | Design (Style) Traditional                          | Outside Entry/Ex                      |                                       | Window Type                           | Vinyl/New                 |                                                                                             | ot Tile/New        |                    |
|          | Year Built 2024                                     |                                       | nfestation                            | Storm Sash/Insulated                  | None                      | Car Storage                                                                                 | None # of Care     |                    |
|          | Effective Age (Yrs) 0                               | Dampness                              | Settlement                            | Screens                               | Yes/New                   | Drivewa                                                                                     |                    | 2                  |
| ١        | Attic None                                          | Heating FWA                           |                                       | Amenities                             | Woodsto                   |                                                                                             |                    | crete              |
| ١        | Drop Stair Stairs                                   | Other                                 | Fuel Gas                              | Fireplace(s) #                        | 0 ⊠ Fence V               |                                                                                             | # of Cars          | 2                  |
| ١        | Floor Scuttle                                       |                                       | al Air Conditioning                   | Patio/Deck Cor                        |                           |                                                                                             | # of Cars          | 0                  |
| S.       | Finished Heated                                     | Individual                            | Other                                 | Pool None                             | Other N                   | •                                                                                           | Det.               | ⊠ Built-in         |
| -        | Appliances Refrigerator Range/Oven                  | Dishwasher                            | □ Disposal                            |                                       |                           | describe)                                                                                   |                    |                    |
| į        | Finished area <b>above</b> grade contains:          | 6 Rooms                               | 3 Bedrooms                            | 2.1 Bath(s)                           |                           | 6 Square Feet of Gross L                                                                    |                    | rade               |
| ģ        | Additional features (special energy efficient items | , etc.). The s                        | ubject will feature sta               | inless appliances                     | s, tile and woo           | d flooring, carpet and                                                                      | d solid surface    |                    |
| Š        | countertops.                                        |                                       |                                       |                                       |                           |                                                                                             |                    |                    |
|          | Describe the condition of the property (including   | •                                     |                                       |                                       |                           | dates in the prior 15                                                                       |                    |                    |
| ١        | proposed new construction. It will be               | considered new                        | upon completion. No                   | physical or func                      | tional adequad            | cies were noted at th                                                                       | e time of inspe    | ection.            |
| ١        |                                                     |                                       |                                       |                                       |                           |                                                                                             |                    |                    |
| ١        |                                                     |                                       |                                       |                                       |                           |                                                                                             |                    |                    |
| ١        |                                                     |                                       |                                       |                                       |                           |                                                                                             |                    |                    |
| ١        | Are there any physical deficiencies or adverse co   | nditions that affect the              | e livability, soundness, or str       | uctural integrity of the              | property?                 | ☐ Yes ⊠                                                                                     | No If Yes, describ | эе                 |
| ١        |                                                     |                                       |                                       |                                       |                           |                                                                                             |                    |                    |
| ١        |                                                     |                                       |                                       |                                       |                           |                                                                                             |                    |                    |
| ١        |                                                     |                                       |                                       |                                       |                           | _                                                                                           |                    |                    |
| 1        | Does the property generally conform to the neigh    | borhood (functional u                 | tility, style, condition, use, c      | onstruction, etc.)?                   | <u></u> ∑ '               | Yes 🗌 No If No, descr                                                                       | be                 |                    |
|          |                                                     |                                       |                                       |                                       |                           |                                                                                             |                    |                    |
|          |                                                     |                                       |                                       |                                       |                           |                                                                                             |                    |                    |