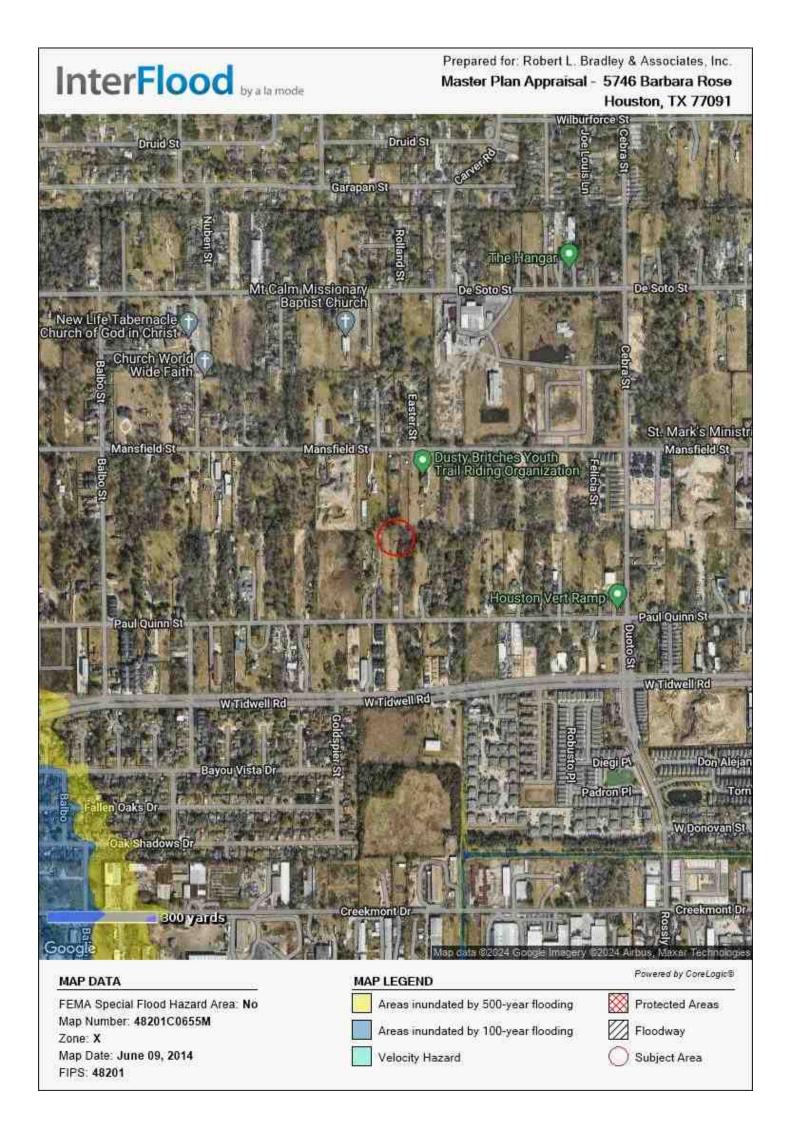

### BY:

ROBERT LEE BRADLEY, JR. SRA ROBERT L. BRADLEY & ASSOCIATES, INC. 888 WEST SAM HOUSTON PARKWAY SOUTH, SUITE 180 HOUSTON, TEXAS 77042

#774404-50562740 File # 240549BB

|          | he purpose of this summary appraisal repo           | ort is to provide the                 | e lender/client with an ac            | curate, and adequate                  | ly supported, opi         | nion of the market value                                                                    | e of the subject p | property.          |
|----------|-----------------------------------------------------|---------------------------------------|---------------------------------------|---------------------------------------|---------------------------|---------------------------------------------------------------------------------------------|--------------------|--------------------|
|          | Property Address Master Plan Appraisa               | al - 5746 Barbar                      | a Rose                                | City Houston                          |                           | State TX                                                                                    | Zip Code 7709      | 91                 |
|          | Borrower Onyx Land Partners, LLC                    |                                       | Owner of Public Record                | Onyx Land Par                         | rtners, LLC               | County Harr                                                                                 |                    |                    |
|          | Legal Description Typical Lot Such As               | Lot 12, Block 1 (                     |                                       | ,                                     | · · · ·                   |                                                                                             |                    |                    |
|          | Assessor's Parcel # 145-663-001-0012                |                                       | y1                                    | Tax Year 2023                         |                           | R.E. Taxes \$                                                                               | 767                |                    |
|          | Neighborhood Name Paul Quinn Estate                 |                                       |                                       |                                       | 26420                     | Census Tract                                                                                |                    |                    |
| 7.       | Occupant Owner Tenant Vac                           |                                       | Special Assessments \$                | 0                                     | ⊠ PUI                     |                                                                                             |                    | per month          |
| Щ        | Property Rights Appraised  Fee Simple               | Leasehold                             | Other (describe)                      | -                                     |                           | _,.55                                                                                       |                    |                    |
| ร        | Assignment Type Purchase Transaction                | Refinance Tr                          |                                       | scribe) Renewal                       | Of Construction           | on Financing                                                                                |                    |                    |
| ١        | Lender/Client Sunflower Bank                        |                                       |                                       | est 38th Street, A                    |                           |                                                                                             |                    |                    |
| ۱        | Is the subject property currently offered for sale  | or has it been offered                |                                       |                                       |                           |                                                                                             | Yes No             |                    |
| ۱        | Report data source(s) used, offering price(s), and  |                                       | e subject is a propose                |                                       |                           |                                                                                             |                    |                    |
|          | \$365,000 per borrower.                             | .,                                    | ,cca proposi                          | pian. 111                             | <sub>]</sub> 5 5 € Will 1 | r Jan, Haro all a                                                                           |                    |                    |
| j        | did did not analyze the contract for                | sale for the subject or               | urchase transaction. Explain          | the results of the analy              | sis of the contract       | for sale or why the analysi                                                                 | s was not          |                    |
|          | performed.                                          |                                       |                                       |                                       |                           | ,                                                                                           |                    |                    |
|          |                                                     |                                       |                                       |                                       |                           |                                                                                             |                    |                    |
|          | Contract Price \$ Date of Cor                       | tract                                 | Is the property seller the            | e owner of public reco                | rd? Yes                   | No Data Source(s)                                                                           |                    |                    |
| CONTRACT | ls there any financial assistance (loan charges, s  | ale concessions, gift of              | <u> </u>                              | <b>'</b>                              |                           | f the borrower?                                                                             | Yes                | □ No               |
| င္ပ      | If Yes, report the total dollar amount and describe |                                       |                                       | ,,,                                   | , , , , , , , , , ,       |                                                                                             |                    |                    |
| Ĭ        |                                                     |                                       |                                       |                                       |                           |                                                                                             |                    |                    |
|          |                                                     |                                       |                                       |                                       |                           |                                                                                             |                    |                    |
| 7        | Note: Race and the racial composition of the        | neighborhood are n                    | ot appraisal factors.                 |                                       |                           |                                                                                             |                    |                    |
| ١        | Neighborhood Characteristics                        | . 3                                   |                                       | lousing Trends                        |                           | One-Unit Housing                                                                            | Present Land       | d Use %            |
| ı        | Location Urban Suburban                             | Rural Proper                          | ty Values Increasing                  | Stable                                | Declining                 | PRICE AGE                                                                                   | One-Unit           | 70 %               |
| ۱        | Built-Up 🔀 Over 75% 🗍 25-75%                        |                                       | nd/Supply Shortage                    | ∑ In Balance                          | Over Supply               | \$ (000) (yrs)                                                                              | 2-4 Unit           | <u>70 %</u><br>5 % |
| 8        | Growth Rapid Stable                                 |                                       | ting Time Under 3 mt                  |                                       | Over 6 mths               | . ,                                                                                         | Multi-Family       | 5 %<br>5 %         |
| ğ        |                                                     |                                       |                                       |                                       | _                         | 75 Low 0                                                                                    | Commercial         |                    |
| K        | -                                                   | Little YOFK ROAD                      | ; South: West 43rd S                  | oueet; vvest: Ant                     | ome Drive;                | 950 High 89                                                                                 | Other              | 15 %               |
| Ϋ́       | East: I-45 Freeway                                  | in In ant I                           | vincetaly 40 "                        | Sharrant -£41 11                      | inton CDD T               | 340 Pred. 6                                                                                 |                    | 5 %                |
| Υ:       |                                                     |                                       | ximately 12 miles nor                 |                                       |                           |                                                                                             |                    | ines               |
| Ż.       | of similar design and appeal as the s               |                                       |                                       | •                                     |                           | or mails, schools, no                                                                       | spitais and        |                    |
|          | recreation facilities. The other presei             |                                       |                                       |                                       |                           | e l l l. e . l |                    |                    |
|          | Market Conditions (including support for the abo    | · · · · · · · · · · · · · · · · · · · |                                       |                                       |                           | tively marketed in the                                                                      |                    |                    |
|          | area. Properties appear to be absorb                |                                       | ting area within a 3 to               | 6 month period.                       | There does n              | ot appear to be an o                                                                        | verabundance       | OT                 |
|          | properties for sale within the market               |                                       | Area o coo s                          | Cha-                                  | 10 T!                     | \figure                                                                                     | l.Dec:             |                    |
|          | Dimensions 25.16' X 40.70' X 43.73' X 69.72' X 19.4 | 8' X 1.00' X 29.01'                   | Area 2,363 sf                         |                                       | P tit IT                  | View N                                                                                      | ı;Kes;             |                    |
| ١        | Specific Zoning Classification No Zoning            | conforming (O                         | Zoning Description N                  |                                       |                           | SFR                                                                                         |                    |                    |
| ١        |                                                     |                                       | hered Use) No Zonin                   |                                       |                           | l Vaa □ 11 :                                                                                | andles ===         |                    |
| ١        | Is the highest and best use of subject property as  |                                       |                                       |                                       |                           | Yes No If No, de                                                                            | scribe SFR us      | se of              |
| ١        | subject is legally permissible, physic              | ally possible, fina                   |                                       |                                       |                           |                                                                                             |                    |                    |
|          | Utilities Public Other (describe)                   | •••                                   | Public Other (de                      | scribe)                               | •                         | ovements - Type                                                                             |                    | Private            |
| =        | Electricity                                         | Water                                 | <u> </u>                              |                                       | Street Con                |                                                                                             |                    |                    |
|          | Gas                                                 | Sanitary                              |                                       | FENAN MARIN #                         | Alley Non                 |                                                                                             | Data Control       |                    |
|          | FEMA Special Flood Hazard Area Yes                  | No FEMA Flor                          | · · · · · · · · · · · · · · · · · · · | · · · · · · · · · · · · · · · · · · · | 201C0655M                 | FEMA Ma                                                                                     | Date 06/09/20      | U14                |
|          | Are the utilities and off-site improvements typical |                                       | Yes N                                 | -,                                    | o oto \0                  | Vec Mai                                                                                     | If Von describe    |                    |
| ١        | Are there any adverse site conditions or external   |                                       |                                       |                                       |                           | Yes No                                                                                      |                    |                    |
| ١        | The subject is an average sized lot v               | vith normal utility                   | easements. No othe                    | r adverse easem                       | ents, encroach            | nments or adverse o                                                                         | onditions were     |                    |
| ١        | noted.                                              |                                       |                                       |                                       |                           |                                                                                             |                    |                    |
| ٥        | Comercal Description                                | _                                     | dation                                | Evenier December                      |                           | o /oondition   Interior                                                                     | and a state        | /a.a.a.d!#!        |
| ١        | General Description                                 |                                       | undation Crowd Cross                  | Exterior Description                  |                           | s/condition Interior                                                                        | materials/         |                    |
| ١        | Units One One with Accessory Unit                   | Concrete Slab                         | Crawl Space                           | Foundation Walls                      | Concrete SI               |                                                                                             | Wd/Carpet/         |                    |
|          | # of Stories 2                                      | Full Basement                         | Partial Basement                      | Exterior Walls                        | Siding/New                |                                                                                             | Sheetrock/N        | lew                |
| ٦        | Type Det. Att. S-Det./End Unit                      | Basement Area                         |                                       | Roof Surface                          | Composition               |                                                                                             | Wood/New           |                    |
| ١        | Existing Proposed Under Const.                      | Basement Finish                       |                                       | Gutters & Downspouts                  |                           |                                                                                             | Tile/New           |                    |
|          | Design (Style) Traditional                          | Outside Entry/Ex                      |                                       | Window Type                           | Vinyl/New                 |                                                                                             | ot Tile/New        |                    |
|          | Year Built 2024                                     |                                       | nfestation                            | Storm Sash/Insulated                  | None                      | Car Storage                                                                                 | None # of Care     |                    |
|          | Effective Age (Yrs) 0                               | Dampness                              | Settlement                            | Screens                               | Yes/New                   | Drivewa                                                                                     |                    | 2                  |
| ١        | Attic None                                          | Heating FWA                           |                                       | Amenities                             | Woodsto                   |                                                                                             |                    | crete              |
| ١        | Drop Stair Stairs                                   | Other                                 | Fuel Gas                              | Fireplace(s) #                        | 0 ⊠ Fence V               |                                                                                             | # of Cars          | 2                  |
| ١        | Floor Scuttle                                       |                                       | al Air Conditioning                   | Patio/Deck Cor                        |                           |                                                                                             | # of Cars          | 0                  |
| S.       | Finished Heated                                     | Individual                            | Other                                 | Pool None                             | Other N                   | •                                                                                           | Det.               | ⊠ Built-in         |
| -        | Appliances Refrigerator Range/Oven                  | Dishwasher                            | □ Disposal                            |                                       |                           | describe)                                                                                   |                    |                    |
| į        | Finished area <b>above</b> grade contains:          | 6 Rooms                               | 3 Bedrooms                            | 2.1 Bath(s)                           |                           | 6 Square Feet of Gross L                                                                    |                    | rade               |
| ģ        | Additional features (special energy efficient items | , etc.). The s                        | ubject will feature sta               | inless appliances                     | s, tile and woo           | d flooring, carpet and                                                                      | d solid surface    |                    |
| Š        | countertops.                                        |                                       |                                       |                                       |                           |                                                                                             |                    |                    |
|          | Describe the condition of the property (including   | •                                     |                                       |                                       |                           | dates in the prior 15                                                                       |                    |                    |
| ١        | proposed new construction. It will be               | considered new                        | upon completion. No                   | physical or func                      | tional adequad            | cies were noted at th                                                                       | e time of inspe    | ection.            |
| ١        |                                                     |                                       |                                       |                                       |                           |                                                                                             |                    |                    |
| ١        |                                                     |                                       |                                       |                                       |                           |                                                                                             |                    |                    |
| ١        |                                                     |                                       |                                       |                                       |                           |                                                                                             |                    |                    |
| ١        | Are there any physical deficiencies or adverse co   | nditions that affect the              | e livability, soundness, or str       | uctural integrity of the              | property?                 | ☐ Yes ⊠                                                                                     | No If Yes, describ | эе                 |
| ١        |                                                     |                                       |                                       |                                       |                           |                                                                                             |                    |                    |
| ١        |                                                     |                                       |                                       |                                       |                           |                                                                                             |                    |                    |
| ١        |                                                     |                                       |                                       |                                       |                           | _                                                                                           |                    |                    |
| 1        | Does the property generally conform to the neigh    | borhood (functional u                 | tility, style, condition, use, c      | onstruction, etc.)?                   | <u></u> ∑ '               | Yes 🗌 No If No, descr                                                                       | be                 |                    |
|          |                                                     |                                       |                                       |                                       |                           |                                                                                             |                    |                    |
|          |                                                     |                                       |                                       |                                       |                           |                                                                                             |                    |                    |