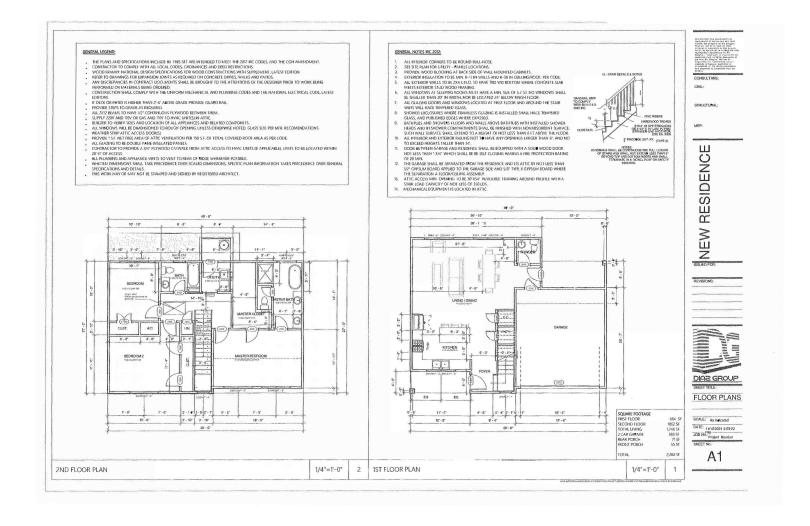

### BY:

ROBERT LEE BRADLEY, JR. SRA ROBERT L. BRADLEY & ASSOCIATES, INC. 888 WEST SAM HOUSTON PARKWAY SOUTH, SUITE 180 HOUSTON, TEXAS 77042

#774404-50562740 File # 240549BB

|          | he purpose of this summary appraisal repo           | ort is to provide the                 | e lender/client with an ac            | curate, and adequate                  | ly supported, opi         | nion of the market value                                                                    | e of the subject p | property.          |
|----------|-----------------------------------------------------|---------------------------------------|---------------------------------------|---------------------------------------|---------------------------|---------------------------------------------------------------------------------------------|--------------------|--------------------|
|          | Property Address Master Plan Appraisa               | al - 5746 Barbar                      | a Rose                                | City Houston                          |                           | State TX                                                                                    | Zip Code 7709      | 91                 |
|          | Borrower Onyx Land Partners, LLC                    |                                       | Owner of Public Record                | Onyx Land Par                         | rtners, LLC               | County Harr                                                                                 |                    |                    |
|          | Legal Description Typical Lot Such As               | Lot 12, Block 1 (                     |                                       | ,                                     | · · · ·                   |                                                                                             |                    |                    |
|          | Assessor's Parcel # 145-663-001-0012                |                                       | y1                                    | Tax Year 2023                         |                           | R.E. Taxes \$                                                                               | 767                |                    |
|          | Neighborhood Name Paul Quinn Estate                 |                                       |                                       |                                       | 26420                     | Census Tract                                                                                |                    |                    |
| 7.       | Occupant Owner Tenant Vac                           |                                       | Special Assessments \$                | 0                                     | ⊠ PUI                     |                                                                                             |                    | per month          |
| Щ        | Property Rights Appraised  Fee Simple               | Leasehold                             | Other (describe)                      | -                                     |                           | _,.55                                                                                       |                    |                    |
| ร        | Assignment Type Purchase Transaction                | Refinance Tr                          |                                       | scribe) Renewal                       | Of Construction           | on Financing                                                                                |                    |                    |
| ١        | Lender/Client Sunflower Bank                        |                                       |                                       | est 38th Street, A                    |                           |                                                                                             |                    |                    |
| ۱        | Is the subject property currently offered for sale  | or has it been offered                |                                       |                                       |                           |                                                                                             | Yes No             |                    |
| ۱        | Report data source(s) used, offering price(s), and  |                                       | e subject is a propose                |                                       |                           |                                                                                             |                    |                    |
|          | \$365,000 per borrower.                             | .,                                    | ,cca proposi                          | pian. 111                             | <sub>]</sub> 5 5 € Will 1 | r Jan, Haro all a                                                                           |                    |                    |
| j        | did did not analyze the contract for                | sale for the subject or               | urchase transaction. Explain          | the results of the analy              | sis of the contract       | for sale or why the analysi                                                                 | s was not          |                    |
|          | performed.                                          |                                       |                                       |                                       |                           | ,                                                                                           |                    |                    |
|          |                                                     |                                       |                                       |                                       |                           |                                                                                             |                    |                    |
|          | Contract Price \$ Date of Cor                       | tract                                 | Is the property seller the            | e owner of public reco                | rd? Yes                   | No Data Source(s)                                                                           |                    |                    |
| CONTRACT | ls there any financial assistance (loan charges, s  | ale concessions, gift of              | <u> </u>                              | <b>'</b>                              |                           | f the borrower?                                                                             | Yes                | □ No               |
| င္ပ      | If Yes, report the total dollar amount and describe |                                       |                                       | ,,,                                   | , , , , , , , , , ,       |                                                                                             |                    |                    |
| Ĭ        |                                                     |                                       |                                       |                                       |                           |                                                                                             |                    |                    |
|          |                                                     |                                       |                                       |                                       |                           |                                                                                             |                    |                    |
| 7        | Note: Race and the racial composition of the        | neighborhood are n                    | ot appraisal factors.                 |                                       |                           |                                                                                             |                    |                    |
| ١        | Neighborhood Characteristics                        | . 3                                   |                                       | lousing Trends                        |                           | One-Unit Housing                                                                            | Present Land       | d Use %            |
| ı        | Location Urban Suburban                             | Rural Proper                          | ty Values Increasing                  | Stable                                | Declining                 | PRICE AGE                                                                                   | One-Unit           | 70 %               |
| ۱        | Built-Up 🔀 Over 75% 🗍 25-75%                        |                                       | nd/Supply Shortage                    | ∑ In Balance                          | Over Supply               | \$ (000) (yrs)                                                                              | 2-4 Unit           | <u>70 %</u><br>5 % |
| 8        | Growth Rapid Stable                                 |                                       | ting Time Under 3 mt                  |                                       | Over 6 mths               | . ,                                                                                         | Multi-Family       | 5 %<br>5 %         |
| ğ        |                                                     |                                       |                                       |                                       | _                         | 75 Low 0                                                                                    | Commercial         |                    |
| K        | -                                                   | Little YOFK ROAD                      | ; South: West 43rd S                  | oueet; vvest: Ant                     | ome Drive;                | 950 High 89                                                                                 | Other              | 15 %               |
| Ϋ́       | East: I-45 Freeway                                  | in In ant I                           | vincetaly 40 "                        | Sharrant -£41 11                      | inton CDD T               | 340 Pred. 6                                                                                 |                    | 5 %                |
| Υ:       |                                                     |                                       | ximately 12 miles nor                 |                                       |                           |                                                                                             |                    | ines               |
| Ż.       | of similar design and appeal as the s               |                                       |                                       | •                                     |                           | or mails, schools, no                                                                       | spitais and        |                    |
|          | recreation facilities. The other presei             |                                       |                                       |                                       |                           | e l l l. e . l |                    |                    |
|          | Market Conditions (including support for the abo    | · · · · · · · · · · · · · · · · · · · |                                       |                                       |                           | tively marketed in the                                                                      |                    |                    |
|          | area. Properties appear to be absorb                |                                       | ting area within a 3 to               | 6 month period.                       | There does n              | ot appear to be an o                                                                        | verabundance       | OT                 |
|          | properties for sale within the market               |                                       | Area o coo s                          | Cha-                                  | 10 T!                     | \figure                                                                                     | l.Dec:             |                    |
|          | Dimensions 25.16' X 40.70' X 43.73' X 69.72' X 19.4 | 8' X 1.00' X 29.01'                   | Area 2,363 sf                         |                                       | P tit IT                  | View N                                                                                      | ı;Kes;             |                    |
| ١        | Specific Zoning Classification No Zoning            | conforming (O                         | Zoning Description N                  |                                       |                           | SFR                                                                                         |                    |                    |
| ١        |                                                     |                                       | hered Use) No Zonin                   |                                       |                           | l Vaa □ 11 :                                                                                | andles ===         |                    |
| ١        | Is the highest and best use of subject property as  |                                       |                                       |                                       |                           | Yes No If No, de                                                                            | scribe SFR us      | se of              |
| ١        | subject is legally permissible, physic              | ally possible, fina                   |                                       |                                       |                           |                                                                                             |                    |                    |
|          | Utilities Public Other (describe)                   | •••                                   | Public Other (de                      | scribe)                               | •                         | ovements - Type                                                                             |                    | Private            |
| =        | Electricity                                         | Water                                 | <u> </u>                              |                                       | Street Con                |                                                                                             |                    |                    |
|          | Gas                                                 | Sanitary                              |                                       | FENAN MARIN #                         | Alley Non                 |                                                                                             | Data Control       |                    |
|          | FEMA Special Flood Hazard Area Yes                  | No FEMA Flor                          | · · · · · · · · · · · · · · · · · · · | · · · · · · · · · · · · · · · · · · · | 201C0655M                 | FEMA Ma                                                                                     | Date 06/09/20      | U14                |
|          | Are the utilities and off-site improvements typical |                                       | Yes N                                 | -,                                    | o oto \0                  | Vec Mai                                                                                     | If Von describe    |                    |
| ١        | Are there any adverse site conditions or external   |                                       |                                       |                                       |                           | Yes No                                                                                      |                    |                    |
| ١        | The subject is an average sized lot v               | vith normal utility                   | easements. No othe                    | r adverse easem                       | ents, encroach            | nments or adverse o                                                                         | onditions were     |                    |
| ١        | noted.                                              |                                       |                                       |                                       |                           |                                                                                             |                    |                    |
| ٥        | Comercal Description                                | _                                     | dation                                | Evenier December                      |                           | o /oondition   Interior                                                                     | and a state        | /a.a.a.d!#!        |
| ١        | General Description                                 |                                       | undation Crowd Cross                  | Exterior Description                  |                           | s/condition Interior                                                                        | materials/         |                    |
| ١        | Units One One with Accessory Unit                   | Concrete Slab                         | Crawl Space                           | Foundation Walls                      | Concrete SI               |                                                                                             | Wd/Carpet/         |                    |
|          | # of Stories 2                                      | Full Basement                         | Partial Basement                      | Exterior Walls                        | Siding/New                |                                                                                             | Sheetrock/N        | lew                |
| ٦        | Type Det. Att. S-Det./End Unit                      | Basement Area                         |                                       | Roof Surface                          | Composition               |                                                                                             | Wood/New           |                    |
| ١        | Existing Proposed Under Const.                      | Basement Finish                       |                                       | Gutters & Downspouts                  |                           |                                                                                             | Tile/New           |                    |
|          | Design (Style) Traditional                          | Outside Entry/Ex                      |                                       | Window Type                           | Vinyl/New                 |                                                                                             | ot Tile/New        |                    |
|          | Year Built 2024                                     |                                       | nfestation                            | Storm Sash/Insulated                  | None                      | Car Storage                                                                                 | None # of Care     |                    |
|          | Effective Age (Yrs) 0                               | Dampness                              | Settlement                            | Screens                               | Yes/New                   | Drivewa                                                                                     |                    | 2                  |
| ١        | Attic None                                          | Heating FWA                           |                                       | Amenities                             | Woodsto                   |                                                                                             |                    | crete              |
| ١        | Drop Stair Stairs                                   | Other                                 | Fuel Gas                              | Fireplace(s) #                        | 0 ⊠ Fence V               |                                                                                             | # of Cars          | 2                  |
| ١        | Floor Scuttle                                       |                                       | al Air Conditioning                   | Patio/Deck Cor                        |                           |                                                                                             | # of Cars          | 0                  |
| S.       | Finished Heated                                     | Individual                            | Other                                 | Pool None                             | Other N                   | •                                                                                           | Det.               | ⊠ Built-in         |
| -        | Appliances Refrigerator Range/Oven                  | Dishwasher                            | □ Disposal                            |                                       |                           | describe)                                                                                   |                    |                    |
| į        | Finished area <b>above</b> grade contains:          | 6 Rooms                               | 3 Bedrooms                            | 2.1 Bath(s)                           |                           | 6 Square Feet of Gross L                                                                    |                    | rade               |
| ģ        | Additional features (special energy efficient items | , etc.). The s                        | ubject will feature sta               | inless appliances                     | s, tile and woo           | d flooring, carpet and                                                                      | d solid surface    |                    |
| Š        | countertops.                                        |                                       |                                       |                                       |                           |                                                                                             |                    |                    |
|          | Describe the condition of the property (including   | •                                     |                                       |                                       |                           | dates in the prior 15                                                                       |                    |                    |
| ١        | proposed new construction. It will be               | considered new                        | upon completion. No                   | physical or func                      | tional adequad            | cies were noted at th                                                                       | e time of inspe    | ection.            |
| ١        |                                                     |                                       |                                       |                                       |                           |                                                                                             |                    |                    |
| ١        |                                                     |                                       |                                       |                                       |                           |                                                                                             |                    |                    |
| ١        |                                                     |                                       |                                       |                                       |                           |                                                                                             |                    |                    |
| ١        | Are there any physical deficiencies or adverse co   | nditions that affect the              | e livability, soundness, or str       | uctural integrity of the              | property?                 | ☐ Yes ⊠                                                                                     | No If Yes, describ | эе                 |
| ١        |                                                     |                                       |                                       |                                       |                           |                                                                                             |                    |                    |
| ١        |                                                     |                                       |                                       |                                       |                           |                                                                                             |                    |                    |
| ١        |                                                     |                                       |                                       |                                       |                           | _                                                                                           |                    |                    |
| 1        | Does the property generally conform to the neigh    | borhood (functional u                 | tility, style, condition, use, c      | onstruction, etc.)?                   | <u></u> ∑ '               | Yes 🗌 No If No, descr                                                                       | be                 |                    |
|          |                                                     |                                       |                                       |                                       |                           |                                                                                             |                    |                    |
|          |                                                     |                                       |                                       |                                       |                           |                                                                                             |                    |                    |